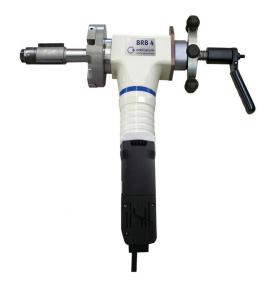

## Pipe Bevelling Boiler Pipe Tube Beveller - BRB 4

Powerful and robust Pneumatic Boiler Prep Machine. Counterboring and axial turning of pipes made from high-alloy steel (stainless steel), low-alloy and carbon steel with the unique tool system QTC. Designed for pipe end preparations and boiler pipe applications.

Tubes: Kit3: 38.5 - 114.3 Kit5: 23.0 - 114.3

Handy, easy to use and compact design.

Very precise and reproducible weld preparation.

High performance and lightweight.

Fast application with the BRB Pneumatic/Auto by means of pneumatic